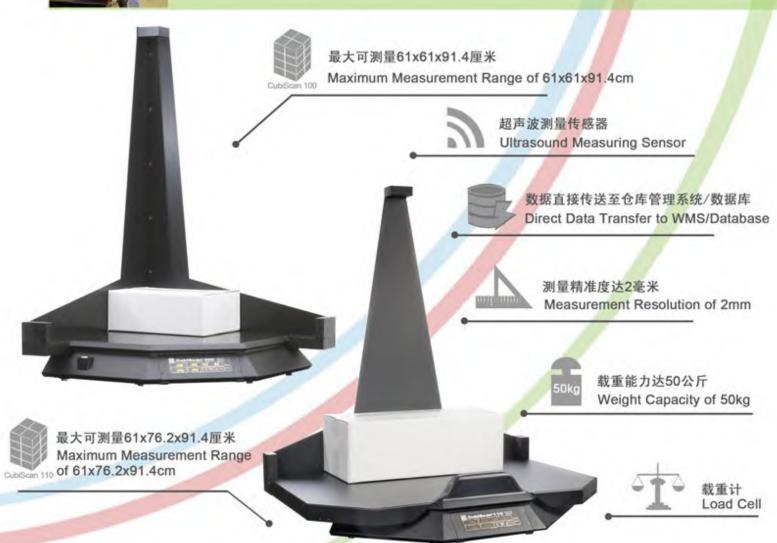

u

请了解一下 CubiScan 100/110 吧!您会和其他成千上万的用户一样,发现 CubiScan 100/110 的众多优点。 So check into CubiScan 100/110 ! You'll discover what hundreds of users already know.

| 产品名称 Product Name          | CubiScan 100                                                        | CubiScan 110                                                             |
|----------------------------|---------------------------------------------------------------------|--------------------------------------------------------------------------|
| 长度 Length                  | 32in (813mm)                                                        |                                                                          |
| 宽度 Width                   | 32in (813mm)                                                        |                                                                          |
| 高度 Height                  | 48in (1,220mm)                                                      |                                                                          |
| 重量 Weight                  | 70lbs (32kg)                                                        |                                                                          |
| 长度范围 Length Capacity       | 0.5in (13mm) 至 24in (610mm)                                         |                                                                          |
| 宽度范围 Width Capacity        | 0.5in (13mm) 至 24in (610mm)                                         | 0.5in (13mm) 至 30in (762mm)                                              |
| 高度范围 Height Capacity       | 0.5in (13mm) 至 36in (914mm)                                         |                                                                          |
| 测量增量 Measurement Increment | 0.1in (2mm)                                                         |                                                                          |
| 载重 Weight Capacity         | 100lbs (50kg)                                                       |                                                                          |
| 重量增量 Weight Increment      | 0.05lbs (0.02kg)                                                    | 0.1lbs (0.05kg)                                                          |
| 测量传感器 Measuring Sensor     | 超声波 Ultrasonic                                                      |                                                                          |
| 重量传感器 Weight Sensor        | 载重计 Load Cell                                                       |                                                                          |
| 数据输出 Data Output           | EIA RS232-C, 双向<br>EIA RS-232-C, Bi-directional                     | 串行端口 Serial (2),<br>打印机端口 Serial for Printer (1)<br>以太网连接端口 Ethernet (1) |
| 用户接口 User Interface(s)     | 集成的显示器及键盘 / QBIT™软件<br>Integrated Display & Keypad / QBIT™ Software |                                                                          |
| 电源要求 Power Requirements    | 95 - 250 VAC, 47 - 63 Hz                                            |                                                                          |
| 操作温度 Operating Temperature | 40 - 104°F (5 - 40°C)                                               | 14 - 104°F (-10 - 40°C)                                                  |
| 湿度 Humidity                | 0-90% 无结露状态 Non-condensing                                          |                                                                          |