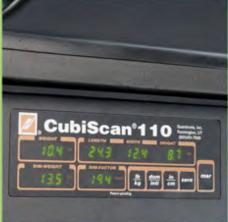

## ≥ 运费计算 Manifesting

CubiScan 100/110 经审核认证且符合贸易要求,是货运舱单作业的得力助手。CubiScan 100/110比手动测量更加快速可靠,可协助货主一次做好所有的工作,采用正确的货运收费标准,避免拒付情形发生。 对货运业而言,查核从客户处收取的货物变得轻松可靠。采用集成的数字显示器与控制面板,只需手指轻松输入,即可全面掌控工作。 创新型软件可用数字显示尺寸及重量,并以实时三维图形表示正在处里的包裹。

Tested and certified as a type-approved, legal-for-trade cubing and weighing device, CubiScan 100/110 is a valuable tool in freight manifesting. Quicker and more reliable than manual measurements, CubiScan 100/110 helps shippers get it right the first time by applying the correct dimensional-based shipping charges and eliminating those costly Charge-Backs. For carriers, you can easily and reliably audit the freight you receive from customers. An integrated digital display and control panel, allow finger-tip control. Innovative software gives you numerical dimensions and weight and an instantaneous, three-dimensional graphical representation of the parcel being measured.