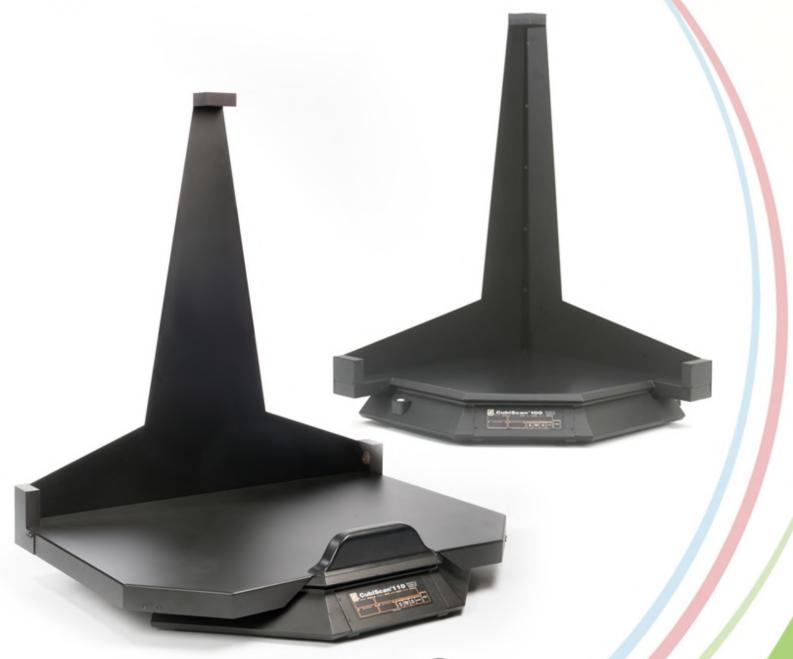

## CubiScan® 100/110

The integrated cubing and weighing system for any distribution center or warehouse application

集成式重量体积测量系统 配合各种物流配送及仓储应用

工业及物流设备专家

Specialist in Industrial & Logistics Equipment

## ≥ 配送 Distribution

CubiScan 100/110 为集成式重量与体积测量系统,可让您全面控制在物流配送或仓储应用中的作业进行。试想象一下快速、一致地收集包装信息(重量及尺寸)所带来的效益:无须猜测、无人为错误、无需重新输入数据,且不会发生数据损毁。信息更可轻松传输到数据处理系统作实时应用。

CubiScan100/110, an integrated cubing and weighing system, gives you total control in any distribution center or warehouse application. Imagine the benefits of collecting your package information (weight and size) quickly and consistently – there's no need for second guessing, no room for human error, no reason to re-enter data, and no data corruption. And, the information is easily transferred to your data processing system where it can be used immediately.

## ≥ 运费计算 Manifesting

CubiScan 100/110 经审核认证且符合贸易要求,是货运舱单作业的得力助手。CubiScan 100/110比手动测量更加快速可靠,可协助货主一次做好所有的工作,采用正确的货运收费标准,避免拒付情形发生。 对货运业而言,查核从客户处收取的货物变得轻松可靠。采用集成的数字显示器与控制面板,只需手指轻松输入,即可全面掌控工作。 创新型软件可用数字显示尺寸及重量,并以实时三维图形表示正在处里的包裹。

Tested and certified as a type-approved, legal-for-trade cubing and weighing device, CubiScan 100/110 is a valuable tool in freight manifesting. Quicker and more reliable than manual measurements, CubiScan 100/110 helps shippers get it right the first time by applying the correct dimensional-based shipping charges and eliminating those costly Charge-Backs. For carriers, you can easily and reliably audit the freight you receive from customers. An integrated digital display and control panel, allow finger-tip control. Innovative software gives you numerical dimensions and weight and an instantaneous, three-dimensional graphical representation of the parcel being measured.